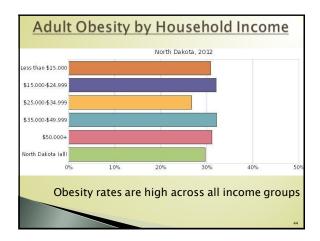

|                              |                               |                              |                               |  |  |  |
|                                                                                                                 |                              |                               |                              |                               |  |  |  |
|                                                                                                                 |                              |                               |                              | 31                            |  |  |  |







## <text><list-item><list-item><list-item><list-item><list-item><list-item></table-row><table-container>