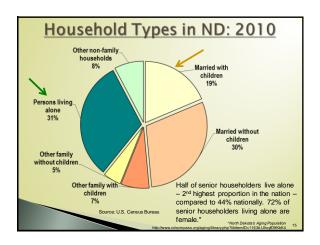

## <text><list-item><list-item><list-item><list-item><list-item><list-item></table-row><table-container>