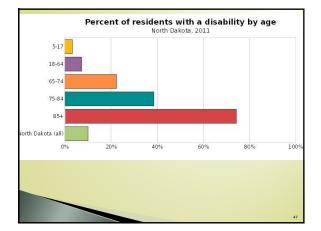

|                              |                               |                              |                               |  |  |  |
|                                                                                                                 |                              |                               |                              |                               |  |  |  |
|                                                                                                                 |                              |                               |                              | 31                            |  |  |  |







## <text><list-item><list-item><list-item><list-item><list-item><list-item></table-row><table-container>