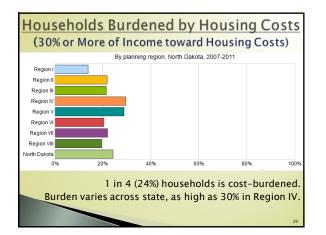

|                     |                  |              |         |             |
|                                                                                                                                                                                                                                                                                                                                                                            |                     |                  |              |         |             |









| Elderly Householders Burdened by Housing Costs<br>(30% or More of Income toward Housing Costs)<br>2000 and 2010 |                              |                               |                              |                               |  |  |  |
|-----------------------------------------------------------------------------------------------------------------|------------------------------|-------------------------------|------------------------------|-------------------------------|--|--|--|
|                                                                                                                 | 2000                         |                               | 2010                         |                               |  |  |  |
|