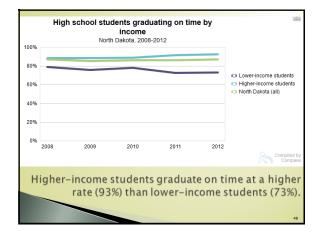

|                              |                               |                              |                               |  |  |  |
|                                                                                                                 |                              |                               |                              |                               |  |  |  |
|                                                                                                                 |                              |                               |                              | 31                            |  |  |  |







## <text><list-item><list-item><list-item><list-item><list-item><list-item></table-row><table-container>