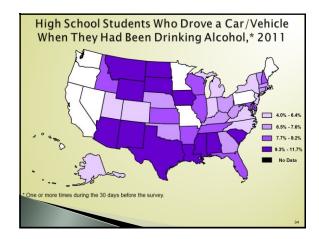

|  |  |  |
| 29% increase                                                                                                    |                              |                               |                              |                               |  |  |  |
|                                                                                                                 |                              |                               |                              |                               |  |  |  |
|                                                                                                                 |                              |                               |                              | 31                            |  |  |  |







## <text><list-item><list-item><list-item><list-item><list-item><list-item></table-row><table-container>