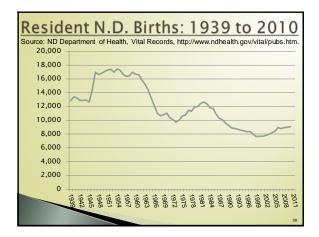

|                              |                               |                              |                               |  |  |  |
|                                                                                                                 |                              |                               |                              |                               |  |  |  |
|                                                                                                                 |                              |                               |                              | 31                            |  |  |  |







## <text><list-item><list-item><list-item><list-item><list-item><list-item></table-row><table-container>