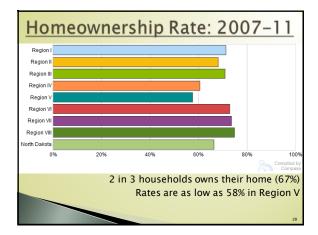

|                     |                  |              |         |             |
|                                                                                                                                                                                                                                                                                                                                                                            |                     |                  |              |         |             |









| Elderly Householders Burdened by Housing Costs<br>(30% or More of Income toward Housing Costs)<br>2000 and 2010 |                              |                               |                              |                               |  |  |  |
|-----------------------------------------------------------------------------------------------------------------|------------------------------|-------------------------------|------------------------------|-------------------------------|--|--|--|
|                                                                                                                 | 2000                         |                               | 2010                         |                               |  |  |  |
|