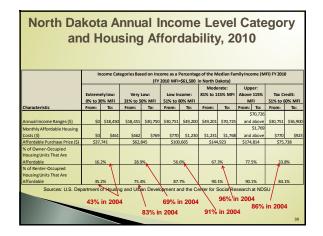

|                     |                  |              |         |             |
|                                                                                                                                                                                                                                                                                                                                                                            |                     |                  |              |         |             |









| Elderly Householders Burdened by Housing Costs<br>(30% or More of Income toward Housing Costs)<br>2000 and 2010 |                              |                               |                              |                               |  |  |  |
|-----------------------------------------------------------------------------------------------------------------|------------------------------|-------------------------------|------------------------------|-------------------------------|--|--|--|
|                                                                                                                 | 2000                         |                               | 2010                         |                               |  |  |  |
|