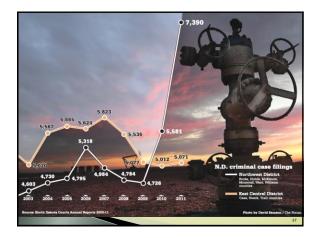

|                              |                               |                              |                               |  |  |  |
|                                                                                                                 |                              |                               |                              |                               |  |  |  |
|                                                                                                                 |                              |                               |                              | 31                            |  |  |  |







## <text><list-item><list-item><list-item><list-item><list-item><list-item></table-row><table-container>