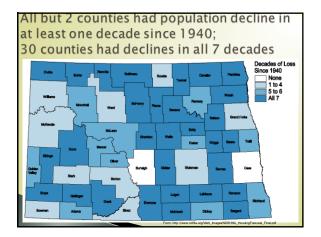

| Age of Child         Average         Highest Rate         Average         Highest Rate           Ages 0 to 17 months         \$6,455         \$16,380         \$8,066         \$15,093           18 to 35 months         \$6,285         \$14,040         \$7,705         \$14,625           Ages 3 to 5         \$6,158         \$11,700         \$7,158         \$13,923 |                     | Family and Group |              | Center  |             |
|----------------------------------------------------------------------------------------------------------------------------------------------------------------------------------------------------------------------------------------------------------------------------------------------------------------------