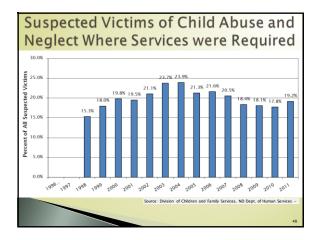

|                              |                               |                              |                               |  |  |  |
|                                                                                                                 |                              |                               |                              |                               |  |  |  |
|                                                                                                                 |                              |                               |                              | 31                            |  |  |  |







## <text><list-item><list-item><list-item><list-item><list-item><list-item></table-row><table-container>