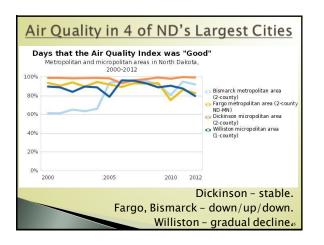

|                              |                               |                              |                               |  |  |  |
|                                                                                                                 |                              |                               |                              |                               |  |  |  |
|                                                                                                                 |                              |                               |                              | 31                            |  |  |  |







## <text><list-item><list-item><list-item><list-item><list-item><list-item></table-row><table-container>