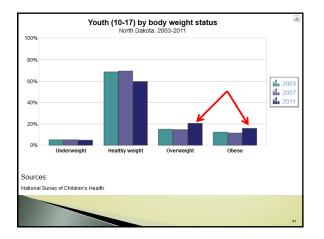

|                              |                               |                              |                               |  |  |  |
|                                                                                                                 |                              |                               |                              |                               |  |  |  |
|                                                                                                                 |                              |                               |                              | 31                            |  |  |  |







## <text><list-item><list-item><list-item><list-item><list-item><list-item></table-row><table-container>