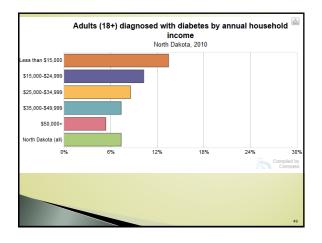

|                              |                               |                              |                               |  |  |  |
|                                                                                                                 |                              |                               |                              |                               |  |  |  |
|                                                                                                                 |                              |                               |                              | 31                            |  |  |  |







## <text><list-item><list-item><list-item><list-item><list-item><list-item></table-row><table-container>