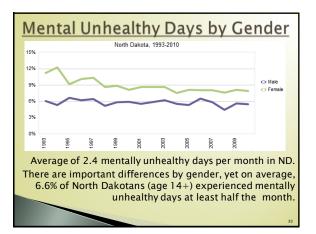

|                               |  |  |  |
| 29% increase                                                                                                    |                              |                               |                              |                               |  |  |  |
|                                                                                                                 |                              |                               |                              |                               |  |  |  |
|                                                                                                                 |                              |                               |                              | 31                            |  |  |  |







## <text><list-item><list-item><list-item><list-item><list-item><list-item></table-row><table-container>