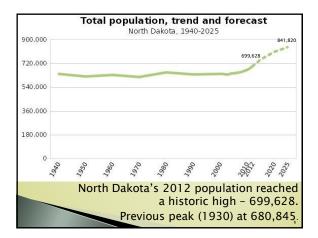

| Age of Child         Average         Highest Rate         Average         Highest Rate           Ages 0 to 17 months         \$6,455         \$16,380         \$8,066         \$15,093           18 to 35 months         \$6,285         \$14,040         \$7,705         \$14,625           Ages 3 to 5         \$6,158         \$11,700         \$7,158         \$13,923 |                     | Family and Group |              | Center  |             |
|------------------------------------------------------------------------------------------------------------------------------------------------------------------------------------------------------------------------------------------------------------------------------------------------------------------------